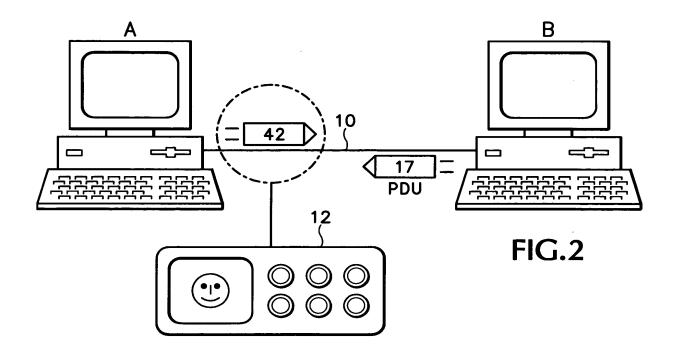

REPLACEMENT SHEET Process for Learning the Basic Finite Automation of Protocol Implemnetation Inventor: Marek Musial Serial No. 09/602,418



· · · ·









REPLACEMENT SHEET Process for Learning the Basic Finite Automation of Protocol Implemnetation Inventor: Marek Musial Serial No. 09/602,418

· . · .



2/5



REPLACEMENT SHEET Process for Learning the Basic Finite Automation of Protocol Implemnetation Inventor: Marek Musial Serial No. 09/602,418

• • • •

3/5



FIG.4

a b a b a c b a c b a b a b a 1 2 3 4 5 6 7 8 9 10 11 12 13 14 FIG.5

REPLACEMENT SHEET Process for Learning the Basic Finite Automation of Protocol Implemnetation Inventor: Marek Musial Serial No. 09/602,418

4/5







FIG.9





REPLACEMENT SHEET Process for Learning the Basic Finite Automation of Protocol Implemnetation Inventor: Marek Musial Serial No. 09/602,418

.

л. **.**